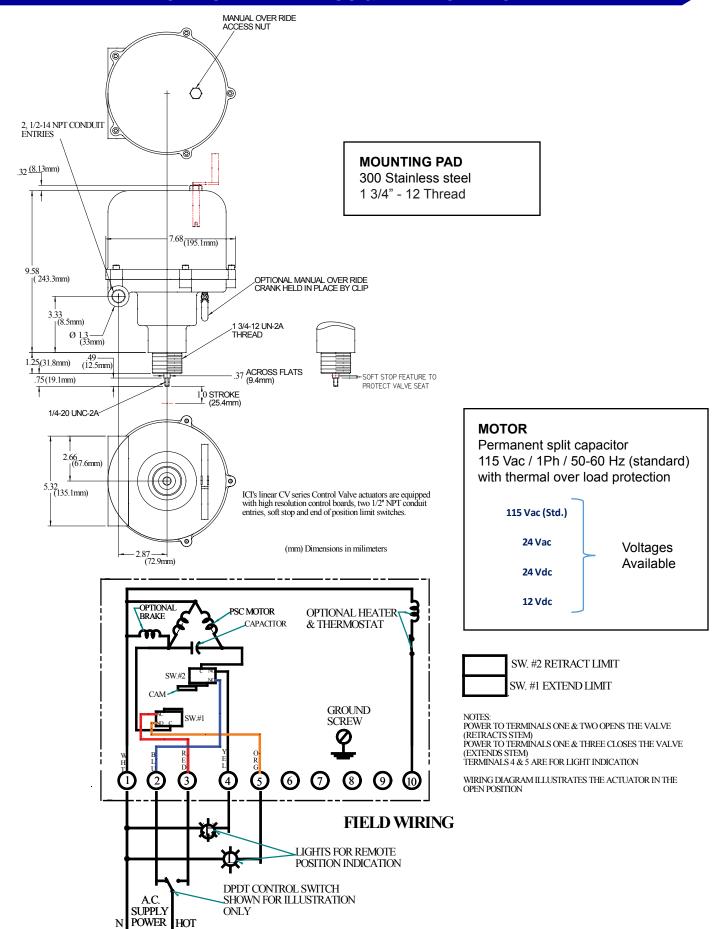

|
| LUBRICATION    | Permanent                                                                                                        |
| WEIGHT         | 20 Lbs                                                                                                           |
| INSTALLATION   | Universal                                                                                                        |
| TEMP. RANGE    | -40°F to 150°F<br>Heater & Thermostat required 0°F & below                                                       |
| OVERRIDE       | Manual, Non declutching (standard)                                                                               |



## **TECHNICAL DRAWINGS & WIRING DIAGRAM**