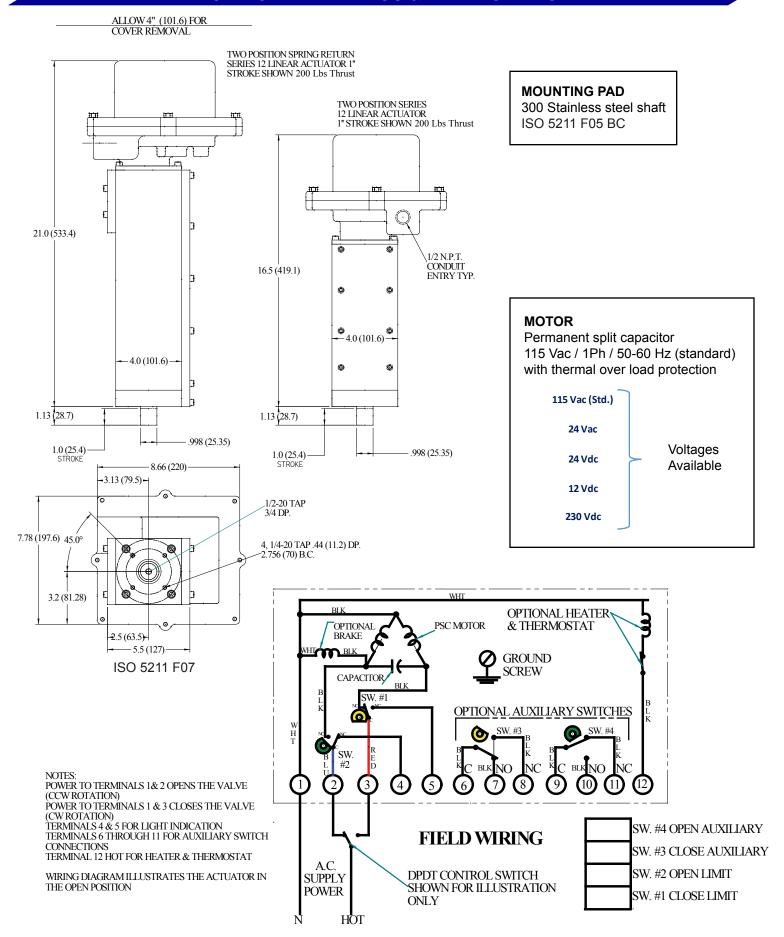

## **TECHNICAL DRAWINGS & WIRING DIAGRAM**

| Specifications |                                                                  |                 |
|----------------|------------------------------------------------------------------|-----------------|
| THRUST         | 200-1,900 In-Lb                                                  | (22.6-214.7 Nm) |
| CYCLE TIME     | 3 IPM                                                            |                 |
| DUTY CYCLE     | 75% 115 Vac (standard)                                           |                 |
| ENCLOSURE      | NEMA 4 (standard)                                                |                 |
| COATING        | Thermally bonded polyester powder                                |                 |
| POSITION IND.  | Wired for light indication                                       |                 |
| SWITCHES       | SPDT snap action, 15 Amps @ 250 Vac (optional on 4-20mA control) |                 |
| LUBRICATION    | Permanent                                                        |                 |
| WEIGHT         | 16 Lbs (Model 12-2N1B)                                           |                 |
| INSTALLATION   | Universal                                                        |                 |
| TEMP. RANGE    | -40°F to 150°F<br>Heater & Thermostat required 0°F & below       |                 |
| OVERRIDE       | Manual (optional)                                                |                 |